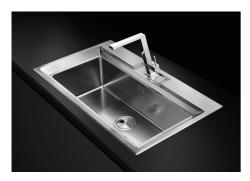

n improves aesthetics thanks to its square and essential shape. |
| Save space system   | Drain and siphon are designed to leave as much space as possible in the under-sink area, more and more useful today for theseparate waste collection systems.                                               |
| Small radius        | Bowls with squared shapes with a modern design and an increased capacity, for a minimal aesthetics connected with an extreme practicity.                                                                    |
| Space waste fitting | The elegant SPACE steel cap closes the drain and leaves no visible residues collected in the basket below. Space also has a small footprint and allows the optimal use of the under-sink compartment.       |

#### **TECHNICAL DATA**





#### GALLERY



#### **OPTIONAL ACCESSORIES**



Stainless steel plate rack 8100 304

#### **RECOMMENDED PAIRINGS**



Mixer Tap Master 8493 000



**Mixer Tap Play** 8487 000