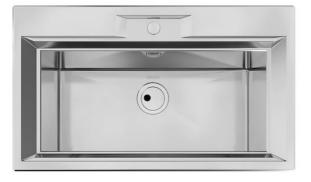

### Sink FL

Kitchen Sinks Code: 2975 060

#### DETAILS

| Edge/Installation Type | Standard (8 mm Edge)                                            |
|------------------------|-----------------------------------------------------------------|
| Finish                 | Foster brushed                                                  |
| Material               | AISI 304 stainless steel                                        |
| Texture                | Foster brushed                                                  |
| Base                   | 80 cm                                                           |
| Dimensions             | 860x500 mm                                                      |
| Standard fittings      | Fixing hooks, gasket, drain, overflow and siphon, boxed packing |
| Mixer holes            | 1 standard hole - 2nd and 3rd on request                        |
| Built-in hole          | 840 x 480 mm                                                    |

| Drainer             | No                                                                                                                                                                                                          |
|---------------------|-------------------------------------------------------------------------------------------------------------------------------------------------------------------------------------------------------------|
| Width               | 86 cm                                                                                                                                                                                                       |
| Bowl dimension      | 720x320mm                                                                                                                                                                                                   |
| Number of bowls     | 1 bowl                                                                                                                                                                                                      |
| Waste fitting       | Drain SPACE 3,5"                                                                                                                                                                                            |
| FEATURES            |                                                                                                                                                                                                             |
| Deep bowls          | This bowls reach an important depth, over 20 cm, thanks to the advanced production technology, that can be offer great capiency and practicity in all the washing operations.                               |
| High thickness      | 1mm thick steel. A significant thickness, which guarantees the maximum sturdiness and durability.                                                                                                           |
| Perimetral overflow | The overflow is always a security on the Foster sinks that prevents the overflow of water in case of oversights. The perimeter drain solution improves aesthetics thanks to its square and essential shape. |
| Save space system   | Drain and siphon are designed to leave as much space as possible in the under-sink area, more and more useful today for theseparate waste collection systems.                                               |
| Small radius        | Bowls with squared shapes with a modern design and an increased capacity, for a minimal aesthetics connected with an extreme practicity.                                                                    |
| Space waste fitting | The elegant SPACE steel cap closes the drain and leaves no visible residues collected in the basket below. Space also has a small footprint and allows the optimal use of the under-sink compartment.       |