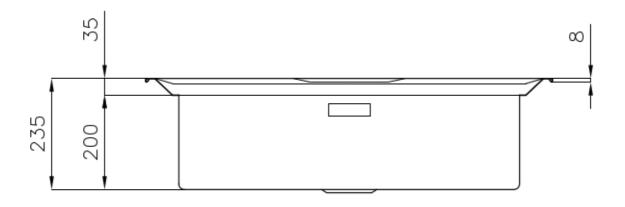

#### DETAILS

| Edge/Installation Type | Standard (8 mm Edge)                                            |
|------------------------|-----------------------------------------------------------------|
| Finish                 | Foster brushed                                                  |
| Material               | AISI 304 stainless steel                                        |
| Texture                | Foster brushed                                                  |
| Base                   | 80 cm                                                           |
| Dimensions             | 860x500 mm                                                      |
| Standard fittings      | Fixing hooks, gasket, drain, overflow and siphon, boxed packing |
| Mixer holes            | 1 standard hole - 2nd and 3rd on request                        |
| Built-in hole          | 840 x 480 mm                                                    |

| Drainer             | No                                                                                                                                                                                                          |
|---------------------|-------------------------------------------------------------------------------------------------------------------------------------------------------------------------------------------------------------|
| Width               | 86 cm                                                                                                                                                                                                       |
| Bowl dimension      | 720x320mm                                                                                                                                                                                                   |
| Number of bowls     | 1 bowl                                                                                                                                                                                                      |
| Waste fitting       | Drain SPACE 3,5"                                                                                                                                                                                            |
| FEATURES            |                                                                                                                                                                                                             |
| Deep bowls          | This bowls reach an important depth, over 20 cm, thanks to the advanced production technology, that can be offer great capiency and practicity in all the washing operations.                               |
| High thickness      | 1mm thick steel. A significant thickness, which guarantees the maximum sturdiness and durability.                                                                                                           |
| Perimetral overflow | The overflow is always a security on the Foster sinks that prevents the overflow of water in case of oversights. The perimeter drain solution improves aesthetics thanks to its square and essential shape. |
| Save space system   | Drain and siphon are designed to leave as much space as possible in the under-sink area, more and more useful today for theseparate waste collection systems.                                               |
| Small radius        | Bowls with squared shapes with a modern design and an increased capacity, for a minimal aesthetics connected with an extreme practicity.                                                                    |
| Space waste fitting | The elegant SPACE steel cap closes the drain and leaves no visible residues collected in the basket below. Space also has a small footprint and allows the optimal use of the under-sink compartment.       |

#### **TECHNICAL DATA**