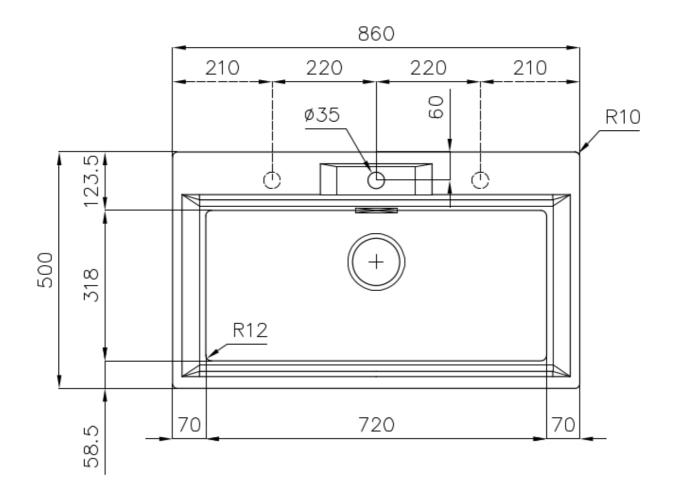

#### DETAILS

| Edge/Installation Type | Standard (8 mm Edge)                                            |
|------------------------|-----------------------------------------------------------------|
| Finish                 | Foster brushed                                                  |
| Material               | AISI 304 stainless steel                                        |
| Texture                | Foster brushed                                                  |
| Base                   | 80 cm                                                           |
| Dimensions             | 860x500 mm                                                      |
| Standard fittings      | Fixing hooks, gasket, drain, overflow and siphon, boxed packing |
| Mixer holes            | 1 standard hole - 2nd and 3rd on request                        |
| Built-in hole          | 840 x 480 mm                                                    |

| Drainer             | No                                                                                                                                                                                                          |
|---------------------|-------------------------------------------------------------------------------------------------------------------------------------------------------------------------------------------------------------|
| Width               | 86 cm                                                                                                                                                                                                       |
| Bowl dimension      | 720x320mm                                                                                                                                                                                                   |
| Number of bowls     | 1 bowl                                                                                                                                                                                                      |
| Waste fitting       | Drain SPACE 3,5"                                                                                                                                                                                            |
| FEATURES            |                                                                                                                                                                                                             |
| Deep bowls          | This bowls reach an important depth, over 20 cm, thanks to the advanced production technology, that can be offer great capiency and practicity in all the washing operations.                               |
| High thickness      | 1mm thick steel. A significant thickness, which guarantees the maximum sturdiness and durability.                                                                                                           |
| Perimetral overflow | The overflow is always a security on the Foster sinks that prevents the overflow of water in case of oversights. The perimeter drain solution improves aesthetics thanks to its square and essential shape. |
| Save space system   | Drain and siphon are designed to leave as much space as possible in the under-sink area, more and more useful today for theseparate waste collection systems.                                               |
| Small radius        | Bowls with squared shapes with a modern design and an increased capacity, for a minimal aesthetics connected with an extreme practicity.                                                                    |
| Space waste fitting | The elegant SPACE steel cap closes the drain and leaves no visible residues collected in the basket below. Space also has a small footprint and allows the optimal use of the under-sink compartment.       |

#### **TECHNICAL DATA**