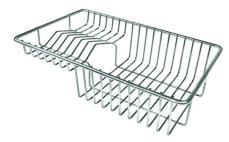

ts square and essential shape. |
| Save space system   | Drain and siphon are designed to leave as much space as possible in the under-sink area, more and more useful today for theseparate waste collection systems.                                               |
| Small radius        | Bowls with squared shapes with a modern design and an increased capacity, for a minimal aesthetics connected with an extreme practicity.                                                                    |
| Space waste fitting | The elegant SPACE steel cap closes the drain and leaves no visible residues collected in the basket below. Space also has a small footprint and allows the optimal use of the under-sink compartment.       |

#### **TECHNICAL DATA**





#### GALLERY



#### **OPTIONAL ACCESSORIES**



Stainless steel plate rack 8100 304

#### **RECOMMENDED PAIRINGS**



Mixer Tap Master 8493 000



**Mixer Tap Play** 8487 000